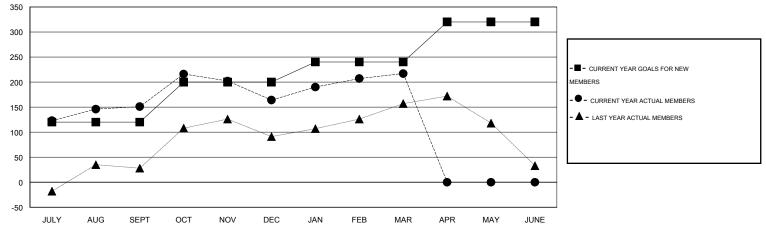

## GMT: KAMLESH JAIN

| LOCATION IN | <b>IDIA</b> |
|-------------|-------------|
|-------------|-------------|

| GMT: KAMLES                 | SH JAIN          |                     | LOCATIO                    | on INDIA                    |                             |                    |                                  |                              | GMT CA 6                    |  |
|-----------------------------|------------------|---------------------|----------------------------|-----------------------------|-----------------------------|--------------------|----------------------------------|------------------------------|-----------------------------|--|
| Clubs                       |                  |                     |                            |                             | Members                     |                    |                                  |                              |                             |  |
| RESULTS FOR 2013-2014       |                  |                     |                            | RESULTS FOR 2013-2014       |                             |                    |                                  |                              |                             |  |
| QUARTER                     | NEW CLUB<br>GOAL | ACTUAL NEW<br>CLUBS | ACTUAL<br>DROPPED<br>CLUBS | ACTUAL NET<br>GAIN/<br>LOSS | QUARTER                     | NEW MEMBER<br>GOAL | ACTUAL TOTAL<br>MEMBERS<br>ADDED | ACTUAL<br>DROPPED<br>MEMBERS | ACTUAL NET<br>GAIN/<br>LOSS |  |
| JULY/AUG/SEPT               | 3                | 2                   | 0                          | 2                           | JULY/AUG/SEPT               | 120                | 274                              | 123                          | 151                         |  |
| OCT/NOV/DEC                 | 2                | 1                   | 0                          | 1                           | OCT/NOV/DEC                 | 80                 | 92                               | 79                           | 13                          |  |
| JAN/FEB/MAR<br>APR/MAY/JUNE | 1<br>2           | 0<br>0              | 0<br>0                     | 0<br>0                      | JAN/FEB/MAR<br>APR/MAY/JUNE | 40<br>80           | 78<br>0                          | 25<br>0                      | 53<br>0                     |  |
| APR/MAT/JUNE                | -                | Ū                   | 2                          | Ũ                           | APK/IVIAT/JUNE              |                    | Ū                                | Ū.                           | Ū                           |  |