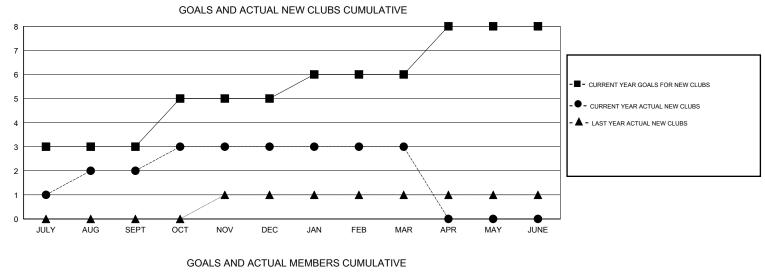

## GMT: KAMLESH JAIN

| LOCATION IN | <b>IDIA</b> |
|-------------|-------------|
|-------------|-------------|

| GMT: KAMLES                 | SH JAIN          |                     | LOCATIO                    | on INDIA                    |                             |                    |                                  |                              | GMT CA 6                    |  |
|-----------------------------|------------------|---------------------|----------------------------|-----------------------------|-----------------------------|--------------------|----------------------------------|------------------------------|-----------------------------|--|
| Clubs                       |                  |                     |                            |                             | Members                     |                    |                                  |                              |                             |  |
| RESULTS FOR 2013-2014       |                  |                     |                            | RESULTS FOR 2013-2014       |                             |                    |                                  |                              |                             |  |
| QUARTER                     | NEW CLUB<br>GOAL | ACTUAL NEW<br>CLUBS | ACTUAL<br>DROPPED<br>CLUBS | ACTUAL NET<br>GAIN/<br>LOSS | QUARTER                     | NEW MEMBER<br>GOAL | ACTUAL TOTAL<br>MEMBERS<br>ADDED | ACTUAL<br>DROPPED<br>MEMBERS | ACTUAL NET<br>GAIN/<br>LOSS |  |
| JULY/AUG/SEPT               | 3                | 2                   | 0                          | 2                           | JULY/AUG/SEPT               | 120                | 274                              | 123                          | 151                         |  |
| OCT/NOV/DEC                 | 2                | 1                   | 0                          | 1                           | OCT/NOV/DEC                 | 80                 | 92                               | 79                           | 13                          |  |
| JAN/FEB/MAR<br>APR/MAY/JUNE | 1<br>2           | 0<br>0              | 0<br>0                     | 0<br>0                      | JAN/FEB/MAR<br>APR/MAY/JUNE | 40<br>80           | 78<br>0                          | 25<br>0                      | 53<br>0                     |  |
| APR/MAT/JUNE                | -                | Ū                   | 2                          | Ũ                           | APK/IVIAT/JUNE              |                    | Ū                                | Ū.                           | Ū                           |  |